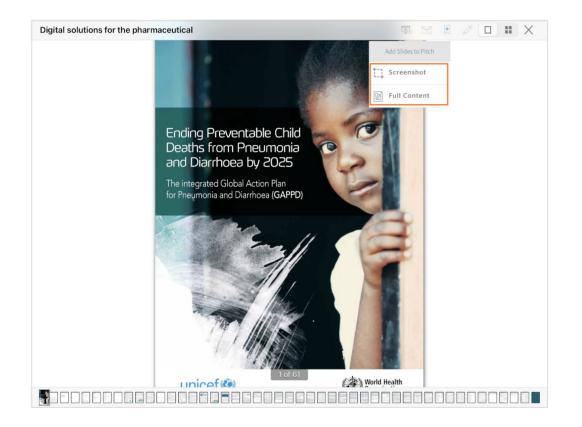

**Step 1:** Go to Collections and choose any file which is approved to be added to your Pitch. Select the first button and you can see a pop up which says 'Add Slide to Pitch'

**Step 2:** Choose to add a screenshot of the file or the entire file by itself to your pitch. In the next window, choose the desired presentation you wish to add your selection to.