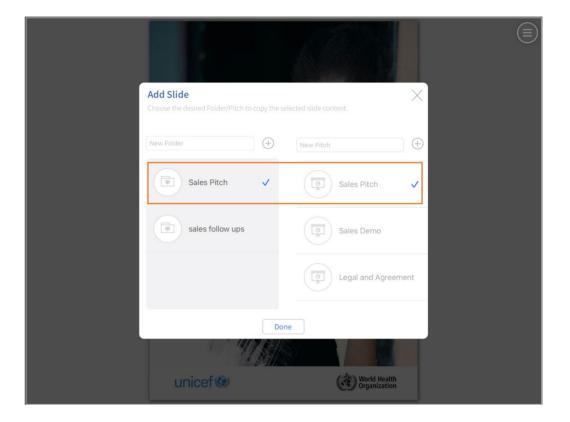

**Step 1:** Go to Collections and choose any file which is approved to be added to your Pitch. Select the first button and you can see a pop up which says 'Add Slide to Pitch'

**Step 2:** Choose to add a screenshot of the file or the entire file by itself to your pitch. In the next window, choose the desired presentation you wish to add your selection to.