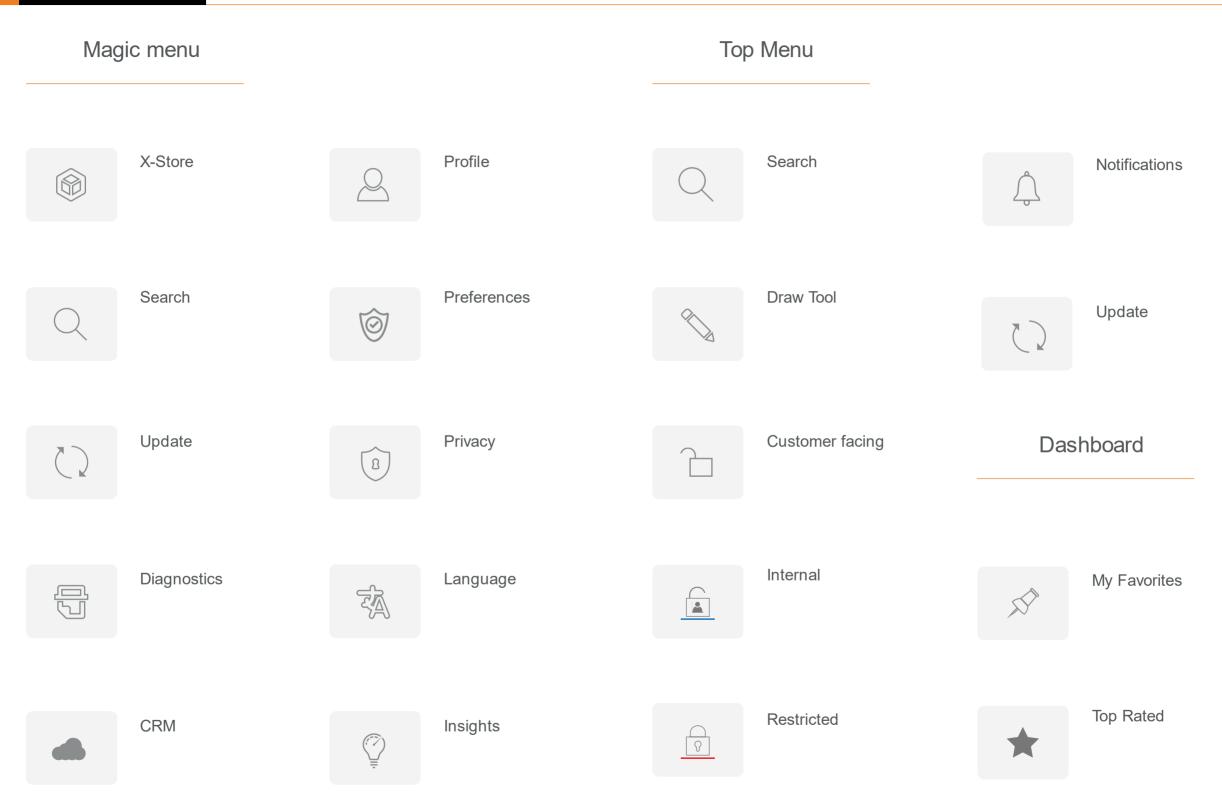

# D INTERACT

Pitch - Use collateral such as PDFs and Videos from any of the Collections to make your own User Presentation. You can also continue to add content from 'Company' to the User Presentation.

**Step 1:** Go to Collections and choose any file which is approved to be added to your Pitch. Select the first button and you can see a pop up which says 'Add Slide to Pitch'

**Step 2:** Choose to add a screenshot of the file or the entire file by itself to your pitch. In the next window, choose the desired presentation you wish to add your selection to.

## You can find the newly added content in your User Presentation

e-Forms - Digitally transform your data collection and request monitoring through e-Forms. e-Forms are a great way to enable your reps to submit adhoc requests effortlessly.

## Dashboard can be accessed in different views like Default Dashboard and Collections Dashboard

#### My Favorites

'Pin' assets on to the Dashboard and view them under My Favorites by using the 'Pin it' option.

#### **Recently viewed**

View all assets which are viewed recently under this section.

#### **Top rated**

View all assets which have top most ratings under this section.

#### Mostly viewed

View all assets which have top most ratings under this section.

#### Announcements

View all broadcasted announcements under this section.

FE

Support sales activities using Collections which are compiled of different content types like PDFs, Videos and other interactive content. Perform quick actions such as