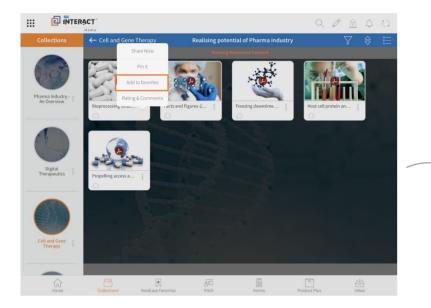

## Briefcase Favorites

## Get ready to store assets as Favorites and organize all such 'Favorites' assets under Briefcases

|   |              | ACT"<br>Home            |                                                            |           | Q 6          |       |
|---|--------------|-------------------------|------------------------------------------------------------|-----------|--------------|-------|
|   | Briefcase(s) | ←                       |                                                            | Favorites |              | & ⊜ ∷ |
|   | + New All    | Digital solutions for : | BioProcessing vide and |           |              |       |
| Z |              |                         | New Briefcase<br>Enter the name for this Briefcase         |           |              |       |
|   |              |                         | Cancel                                                     | Save      |              |       |
|   |              |                         |                                                            |           |              |       |
|   |              |                         |                                                            |           |              |       |
|   |              |                         |                                                            |           |              |       |
|   |              |                         |                                                            |           |              |       |
|   | Briefcase(s) |                         |                                                            |           |              |       |
|   | fs)<br>Home  |                         | R 22<br>Se Favorites Pitch                                 |           | Product Plus | (hbox |

## Add asset to Favorites:

- 1. Go to Collections.
- 2. Choose the desired asset to be favorites.
- 3. Tap on the ellipses to see the actions that can be performed on it.
- 4. Tap on 'Add to Favorites'.
- 5. Navigate to 'Briefcase Favorites' from the bottom bar.
- 6. Favorites asset can be seen here.

## **Organize assets into Briefcases:**

- 1. Tap on '+New' button on the left panel.
- 2. Start creating a briefcase and name it.
- Drag and drop desired Favorites assets into Briefcases.