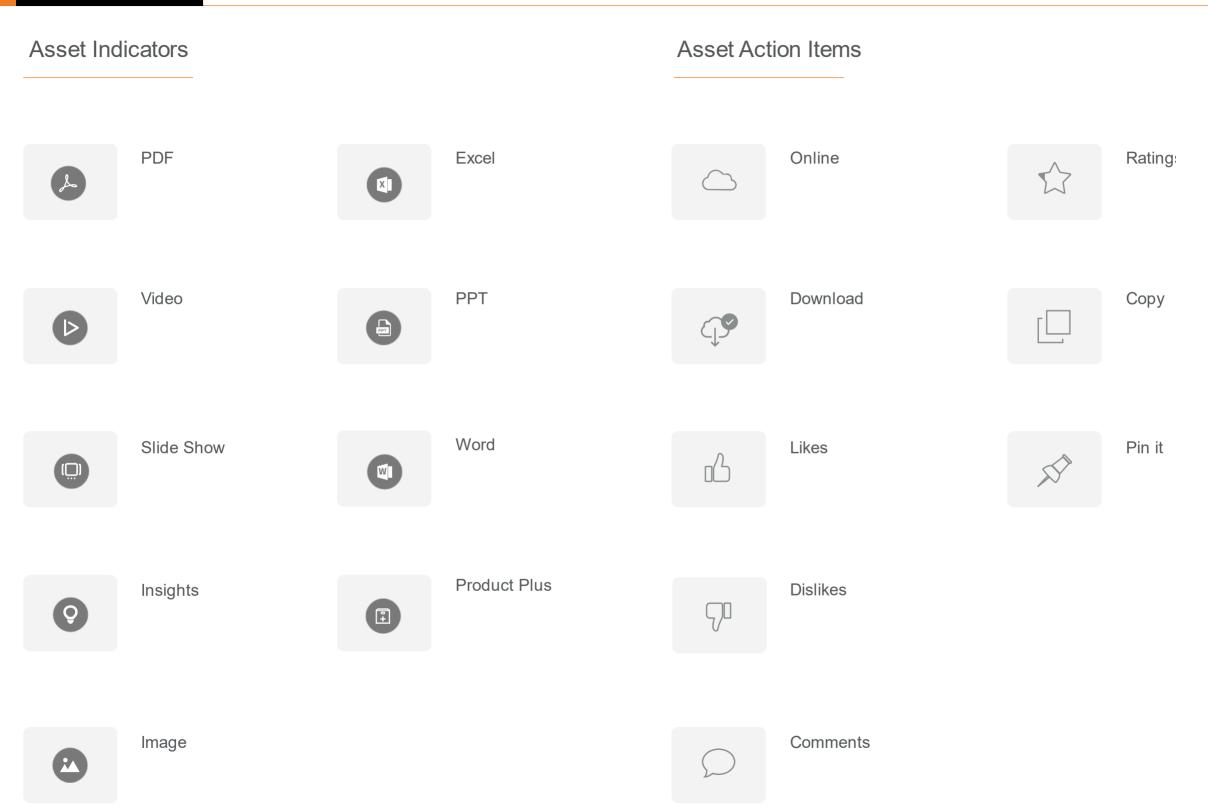

#### Share now

Share a collateral instantly to the customer.

## Pin it

Pin an asset to the Dashboard to view it under 'My Favorites'.

## Add to Favorites

Add an asset to Favorites and organize it under Briefcases.

#### Move to Cloud/Download File

Download an asset to be available for offline use .

## **Ratings & Comments**

Identify popular assets by the ratings and reviews posted for them.

## **Open With**

Open interactive content using compatible apps.