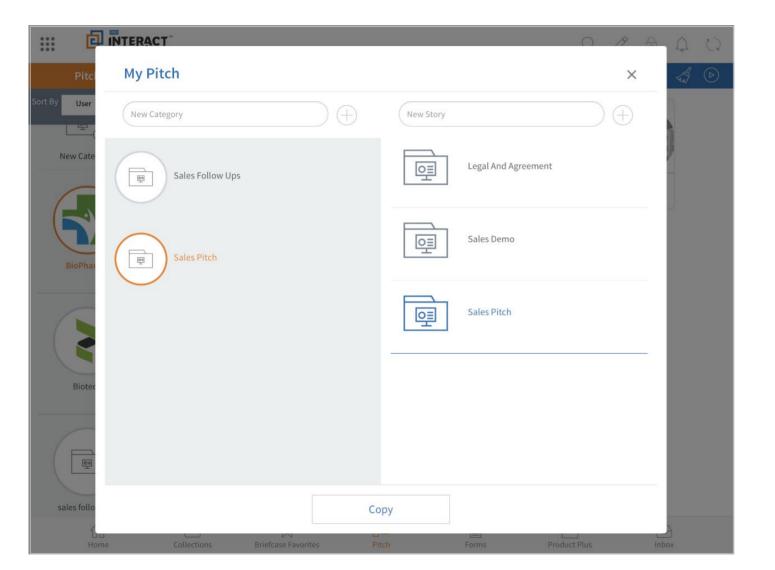

## **Company Presentations:**

Go to the drop down box on the left panel and select 'Company' from the drop down list. This screen will feature Slides and Slide templates which can be used for 'User Presentations'.

#### To copy existing slides:

- - 1) Tap on 'Copy Slides' button.
  - Pop up with Company presentations opens up.
  - Choose Slides from the Presentation you want to copy from.
  - 4) Tap on 'Done'.

Pre-requisite to create new or copy existing slides is to have 'Presentation Category' and 'Presentation' already created in the 'User' tab.