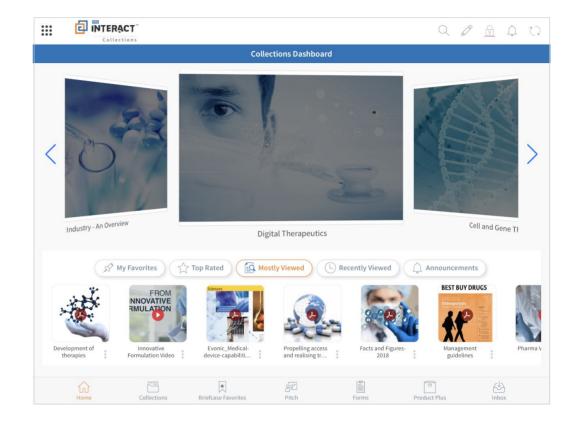

## Dashboard can be accessed in different views like Default Dashboard and Collections Dashboard