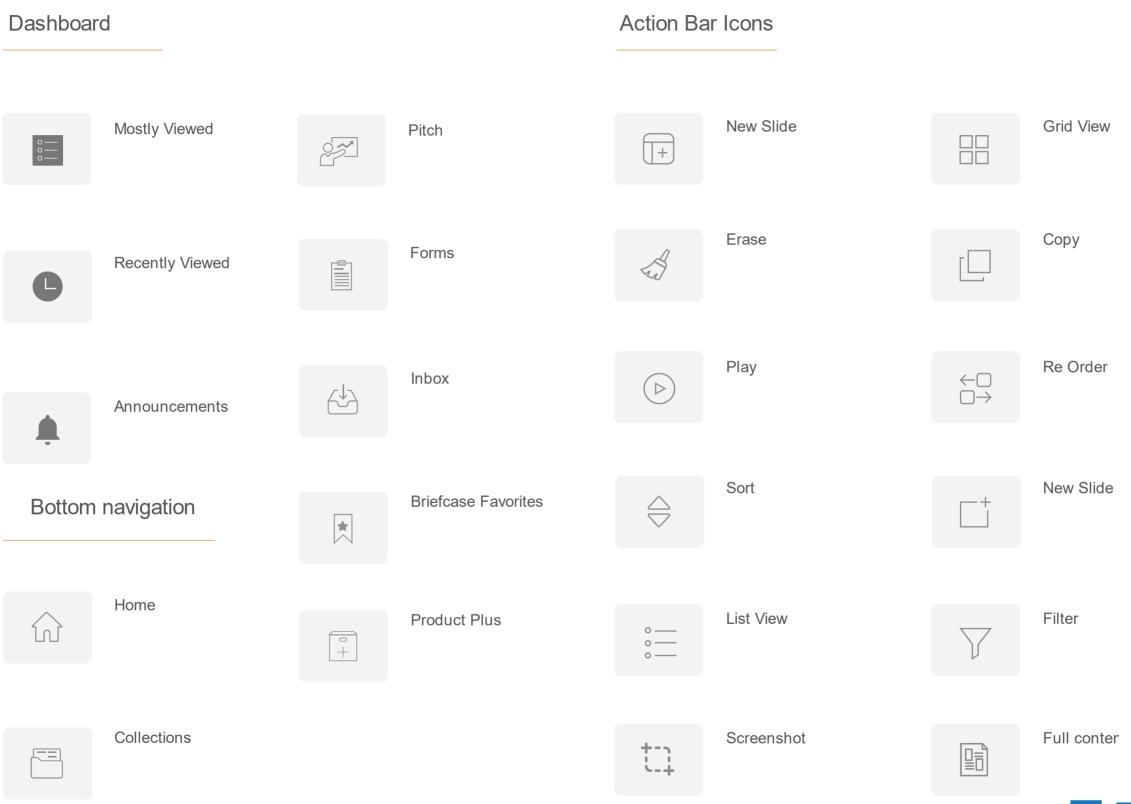

## Dashboard can be accessed in different views like Default Dashboard and Collections Dashboard

#### My Favorites

'Pin' assets on to the Dashboard and view them under My Favorites by using the 'Pin it' option.

#### **Recently viewed**

View all assets which are viewed recently under this section.

#### **Top rated**

View all assets which have top most ratings under this section.

#### Mostly viewed

View all assets which have top most ratings under this section.

#### Announcements

View all broadcasted announcements under this section.

FE

Support sales activities using Collections which are compiled of different content types like PDFs, Videos and other interactive content. Perform quick actions such as

## Actions

## Сору

Select slides and Copy them to User Presentation.

 $\triangleright$ 

#### Clear

Clear selection of Slides.

## Play

#### Play slides in presentation.

Pitch

o m