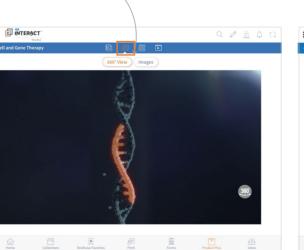

## Gallery

Visual aids such as product images equipped with 360 degree views help in increasing your credibility to the target audience.