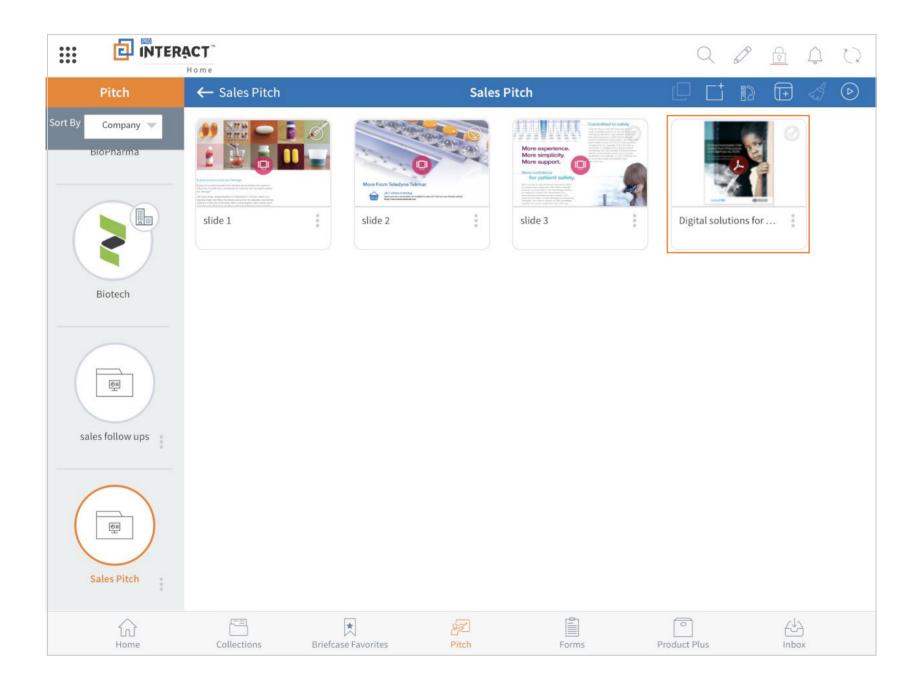

## You can find the newly added content in your User Presentation

e-Forms - Digitally transform your data collection and request monitoring through e-Forms. e-Forms are a great way to enable your reps to submit adhoc requests effortlessly.