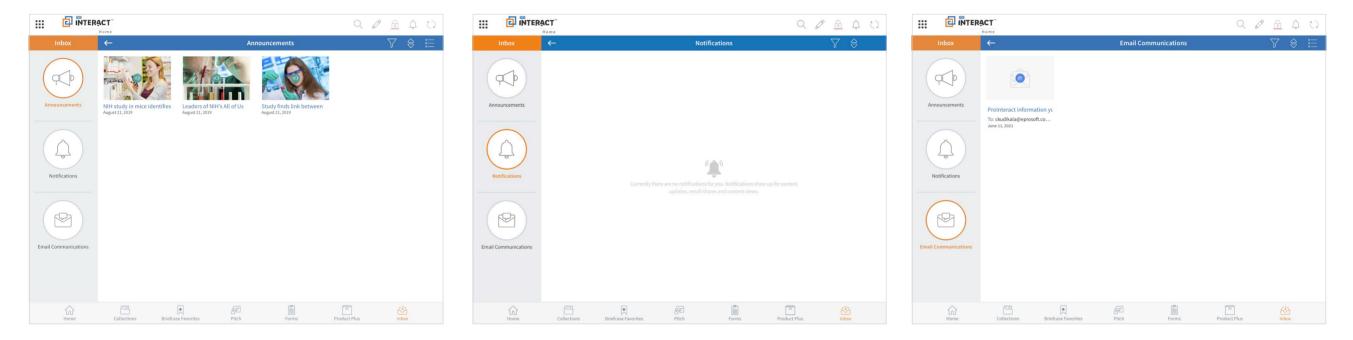

## Build engagement with customers successfully by sending across right information and right messages at the right time.

Go to 'Inbox' and access Announcements, Notifications and Email Communications.

#### **Announcements:**

View all announcements that are broadcasted for your role by your Admin.

## **Notifications:**

View all Notifications such as content updates, access etc.

## **Email Communications:**

View list of all communication history such as asset shares and V-card shares.