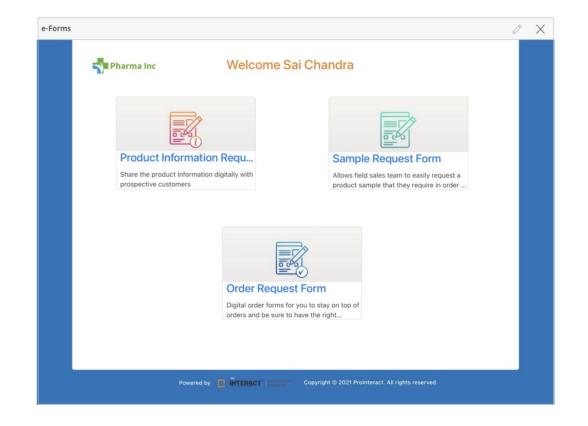

## You can find the newly added content in your User Presentation

e-Forms - Digitally transform your data collection and request monitoring through e-Forms. e-Forms are a great way to enable your reps to submit adhoc requests effortlessly.

Forms

Upgrade from paper forms and manual spreadsheets and digitally transform to errorless online forms to improve performance and data efficiency.

Add Slide

Croose the desired Folder/Pitch to copy the selected slide content.

Image: Sales follow ups

Image: Sales follow ups

Step 1: Choose any form from the list

Step 2: Fill the form and submit instantly or save for later use

Change the way you communicate with interactive content with the help of Product Plus. Onboard and train customers by choosing any of the below