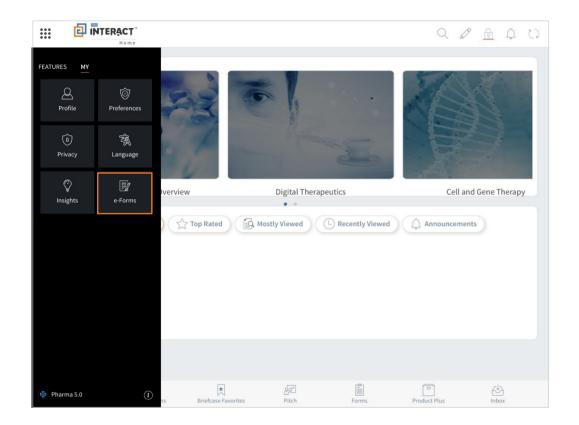

## You can find the newly added content in your User Presentation

e-Forms - Digitally transform your data collection and request monitoring through e-Forms. e-Forms are a great way to enable your reps to submit adhoc requests effortlessly.