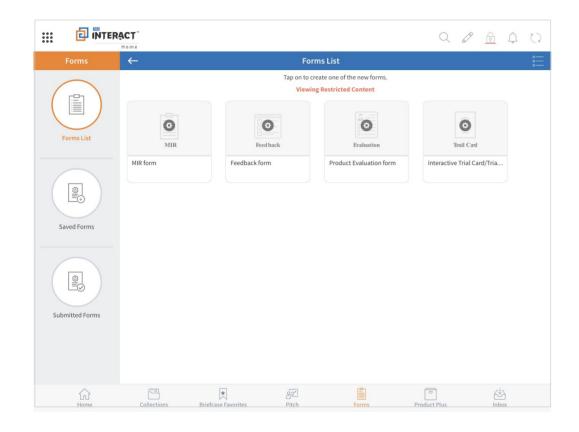

Forms

Upgrade from paper forms and manual spreadsheets and digitally transform to errorless online forms to improve performance and data efficiency.

Add Slide

Croose the desired Folder/Pitch to copy the selected slide content.

Image: Sales follow ups

Image: Sales follow ups

Step 1: Choose any form from the list

Step 2: Fill the form and submit instantly or save for later use

Change the way you communicate with interactive content with the help of Product Plus. Onboard and train customers by choosing any of the below