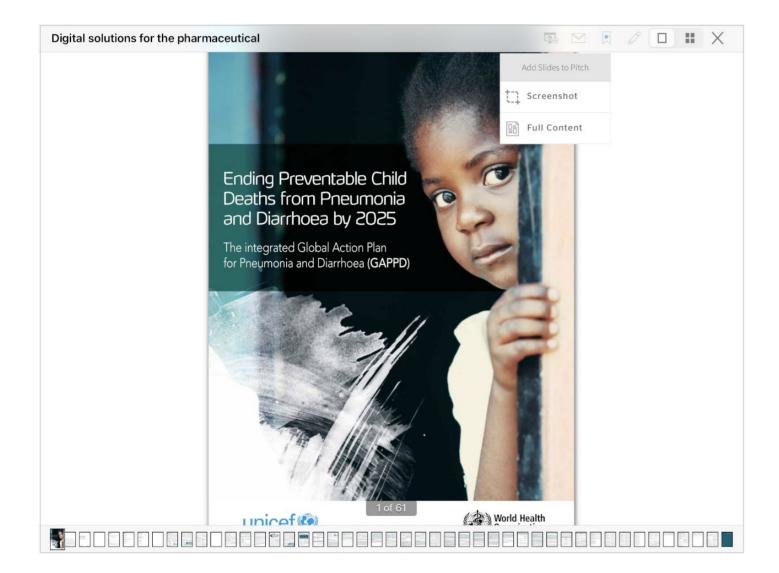

**Step 1:** Go to Collections and choose any file which is approved to be added to your Pitch. Select the first button and you can see a pop up which says 'Add Slide to Pitch'

**Step 2:** Choose to add a screenshot of the file or the entire file by itself to your pitch. In the next window, choose the desired presentation you wish to add your selection to.

#### **Create slides from collateral**

Go to Collections and choose any file which is approved to be added to your Pitch. Select the first button and you can see a pop up which says 'Add Slide to Pitch'