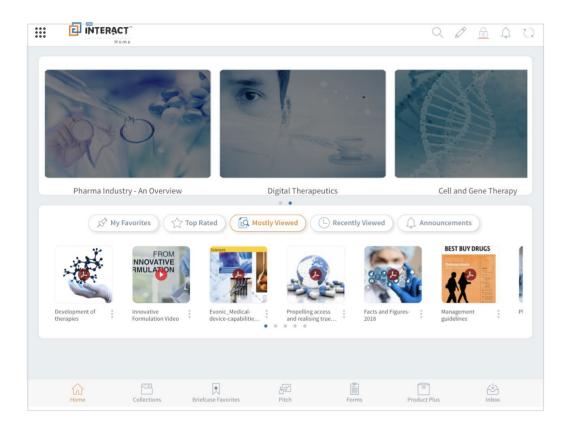

#### My Favorites

'Pin' assets on to the Dashboard and view them under My Favorites by using the 'Pin it' option.

#### **Recently viewed**

View all assets which are viewed recently under this section.

#### **Top rated**

View all assets which have top most ratings under this section.

#### Mostly viewed

View all assets which have top most ratings under this section.

#### Announcements

View all broadcasted announcements under this section.

FE

Support sales activities using Collections which are compiled of different content types like PDFs, Videos and other interactive content. Perform quick actions such as